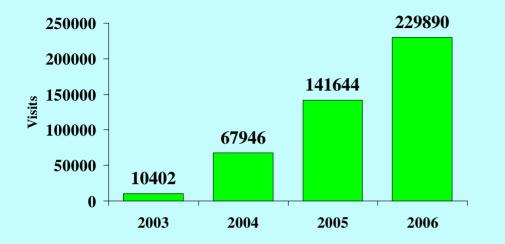

www.longislandsoundstudy.net

went on line in the fall 2003. Traffic has steadily increased as more people interested in learning about the Sound and LISS use the Web to read LISS publications, learn about grant programs, and interact with staff by e-mail using the LISS feedback form.