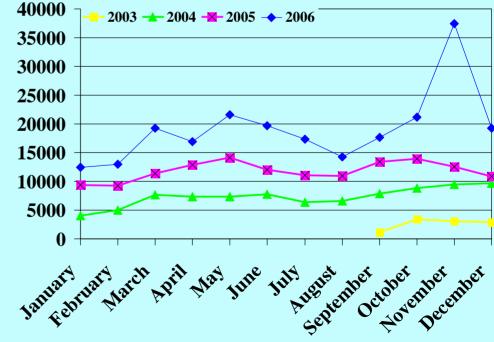

## LISS Web Site Visitors

No. of visits

The greatest number of visitors use the Web site during the late Spring and late Fall. This may be the influence of the academic year, with heaviest use during the time of year when class projects and term papers are due.